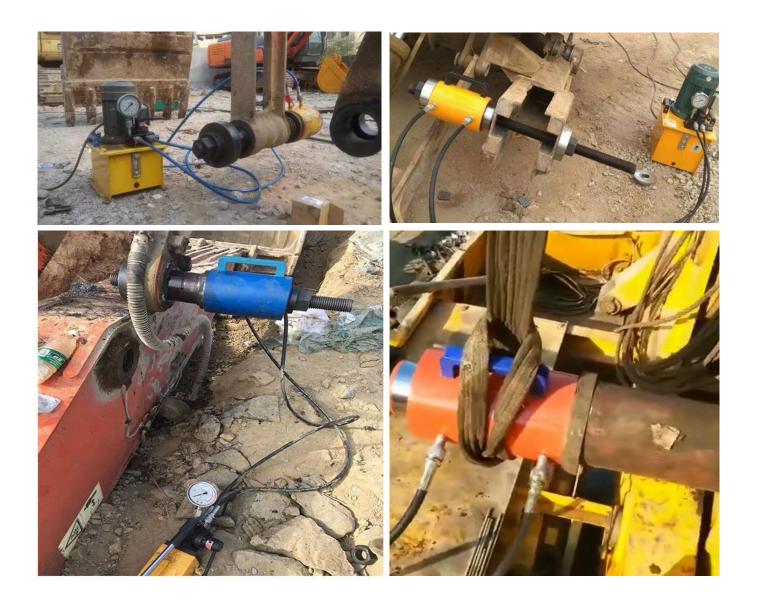

Web: www.toportable.com Email info@toportable.com Tel 86-373-5939178 Fax 86-373-5110295 Licun Industry • Weibin District • Xinxiang City • Henan Province • China With Model YT70 hydraulic bushing tool to disassemble excavator bushings, axles and bearings is easy and saves time. There are hand pump and 220v/380v electric pump for you.

The traditional way of working using a slide-hammer or other lumbering tools can easily damage vehicle parts. This is in most cases avoided by using Model YT70 hydraulic bushing tool kit.