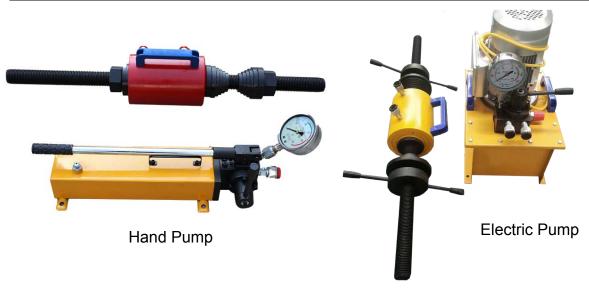

Web: www.toportable.com Email info@toportable.com Tel 86-373-5939178 Fax 86-373-5110295 Licun Industry • Weibin District • Xinxiang City • Henan Province • China With Model YT70 hydraulic bushing tool to disassemble excavator bushings, axles and bearings is easy and saves time. There are hand pump and 220v/380v electric pump for you.

## SPECIFICATIONS

Expert of Portable Machines & Tools

| Tecl | Technical Details                           |                                                           |  |  |
|------|---------------------------------------------|-----------------------------------------------------------|--|--|
|      | Hand Pump                                   |                                                           |  |  |
| 1    | Maximum hand force of manual reversing pump | 50Kg                                                      |  |  |
| 2    | Working pressure                            | high pressure 0-63mpa,<br>low pressure 4Mpa               |  |  |
| 3    | Working flow                                | high pressure flow 7ml/ time low pressure flow 50ml/ time |  |  |
| 4    | Tank capacity (L)                           | 13L                                                       |  |  |
| 5    | Oil                                         | 46# hydraulic oil                                         |  |  |
|      | Electric pump                               |                                                           |  |  |
| 6    | Motor power                                 | 1.5kw 220V or 380V                                        |  |  |
| 7    | Working pressure                            | 0-63mpa                                                   |  |  |
| 8    | Working flow                                | 1.2l /min                                                 |  |  |
| 9    | Tank capacity (L)                           | 16L                                                       |  |  |
| 10   | Oil                                         | 46# hydraulic oil                                         |  |  |
|      | Hydraulic Cylinder                          |                                                           |  |  |
| 11   | Hydraulic cylinder thrust                   | 70T                                                       |  |  |
| 12   | Stroke                                      | 100mm                                                     |  |  |
| 13   | Pressure sleeve range                       | 60-120mm                                                  |  |  |
| 14   | cylinder aperture                           | 50mm                                                      |  |  |