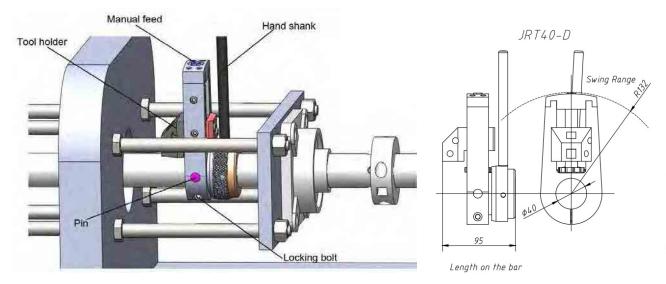

| Optional Facer and Facing Range |                              |  |
|---------------------------------|------------------------------|--|
| 40D Facer                       |                              |  |
| Boring Bar                      | 40mm (1.57 inches)           |  |
| Facing Diameter                 | 50-260mm (1.97-10.27 inches) |  |
| Swing Diameter                  | 264mm (10.39 inches)         |  |
| Feeding rate per revolution     | 0.125mm (0.0049 inches)      |  |

## How to set up and use the facer

The Facer attaches directly to the boring machine and assembly clamps sccurely to any location along the boring bar for quick and easy setup. It will greatly extend the versatility of your JRT40 portable line boring machine.