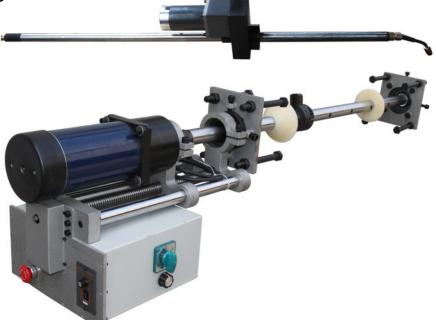

A powerful line boring & Welding machine that can be customized to meet your needs

JRTH40 Portable Line Boring & Welding Machine is compact, versatile and powerful. It can be adapted to variety of the tight space. It is widely used for excavator, loader, bulldozer, crane buckets repair.

- · Modular components make setup quick and easy
- Two electric motors make the machine easy to control
- Flexible and high quality design, aluminum alloy frame make the machine portable
- Optional facer tool make the machine versabile
- Spherical bearing mounts system allow quick setup
- · Gear box allow manual and automatic feed
- Powered by a DC motor, powerful and stable