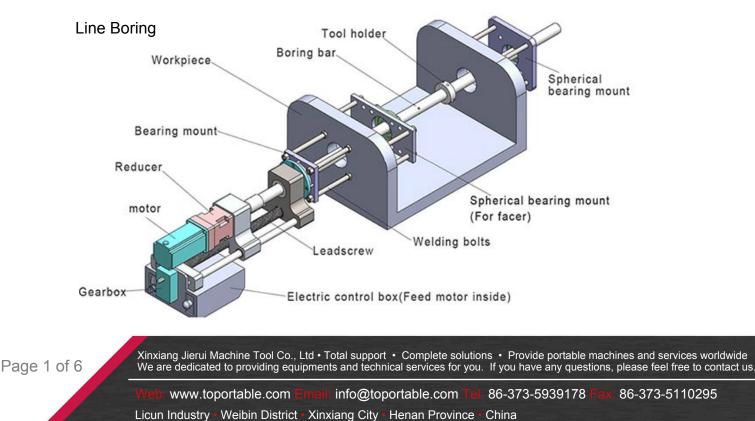

A powerful line boring & Welding machine that can be customized to meet your needs

JRTH40 Portable Line Boring & Welding Machine is compact, versatile and powerful. It can be adapted to variety of the tight space. It is widely used for excavator, loader, bulldozer, crane buckets repair.

- · Modular components make setup quick and easy
- Two electric motors make the machine easy to control
- Flexible and high quality design, aluminum alloy frame make the machine portable
- Optional facer tool make the machine versabile
- Spherical bearing mounts system allow quick setup
- · Gear box allow manual and automatic feed
- Powered by a DC motor, powerful and stable

## Bore Welding

| Technical Details                |                                                                        |
|----------------------------------|------------------------------------------------------------------------|
| Boring Bar Diameter              | 40mm (1.57 inches)                                                     |
| Length of standard boring bar    | 1500mm (59.06 inches) (Customizable)                                   |
| Boring Diameter                  | 45-200mm (1.77-7.87 inches)                                            |
| Power unit                       | Dc motor 1.5Kw                                                         |
| Roating speed                    | 0-100rpm(variable speed change)                                        |
| Boring stroke                    | 390mm (15.35 inches)                                                   |
| Axial feed speed                 | 0-100mm/min(variable speed change)                                     |
| Welding diameter range(standard) | 50-300MM (1.97"-11.8")                                                 |
| Axial feed per revolution        | $0\!\sim\!100$ mm/min (0-3.94"/min) Infinitely variable and reversible |
| Welding machine                  | Inert gas shielded welding                                             |
| Inert gas                        | 70% carbon dioxide and 30% argon gas                                   |
| Axial travel(standard)           | 390mm (15.35")-customizable                                            |
| Welding torch length             | 1200mm (47.2")-customizable                                            |
| Wire diameter range              | 0.8-1.0mm (0.031"-0.039")                                              |
| Facing Diameter (Optional)       | 50-260mm (1.97-10.27 inches)                                           |