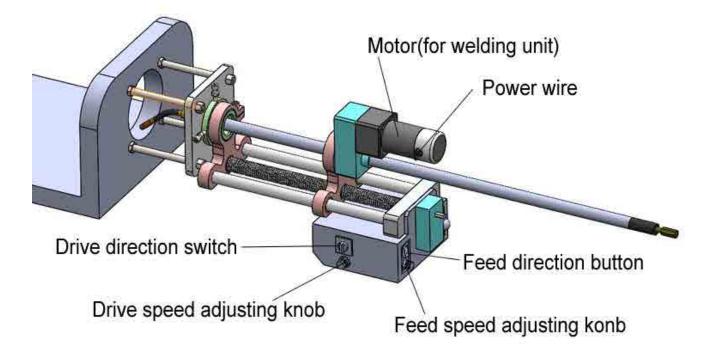

- · Modular components make setup quick and easy
- Two electric motors make the machine easy to control
- Flexible and high quality design, aluminum alloy frame make the machine portable
- Optional facer tool make the machine versabile
- Spherical bearing mounts system allow quick setup
- · Gear box allow manual and automatic feed
- Powered by a DC motor, powerful and stable

## Bore Welding

| Technical Details                |                                                                        |
|----------------------------------|------------------------------------------------------------------------|
| Boring Bar Diameter              | 40mm (1.57 inches)                                                     |
| Length of standard boring bar    | 1500mm (59.06 inches) (Customizable)                                   |
| Boring Diameter                  | 45-200mm (1.77-7.87 inches)                                            |
| Power unit                       | Dc motor 1.5Kw                                                         |
| Roating speed                    | 0-100rpm(variable speed change)                                        |
| Boring stroke                    | 390mm (15.35 inches)                                                   |
| Axial feed speed                 | 0-100mm/min(variable speed change)                                     |
| Welding diameter range(standard) | 50-300MM (1.97"-11.8")                                                 |
| Axial feed per revolution        | $0\!\sim\!100$ mm/min (0-3.94"/min) Infinitely variable and reversible |
| Welding machine                  | Inert gas shielded welding                                             |
| Inert gas                        | 70% carbon dioxide and 30% argon gas                                   |
| Axial travel(standard)           | 390mm (15.35")-customizable                                            |
| Welding torch length             | 1200mm (47.2")-customizable                                            |
| Wire diameter range              | 0.8-1.0mm (0.031"-0.039")                                              |
| Facing Diameter (Optional)       | 50-260mm (1.97-10.27 inches)                                           |