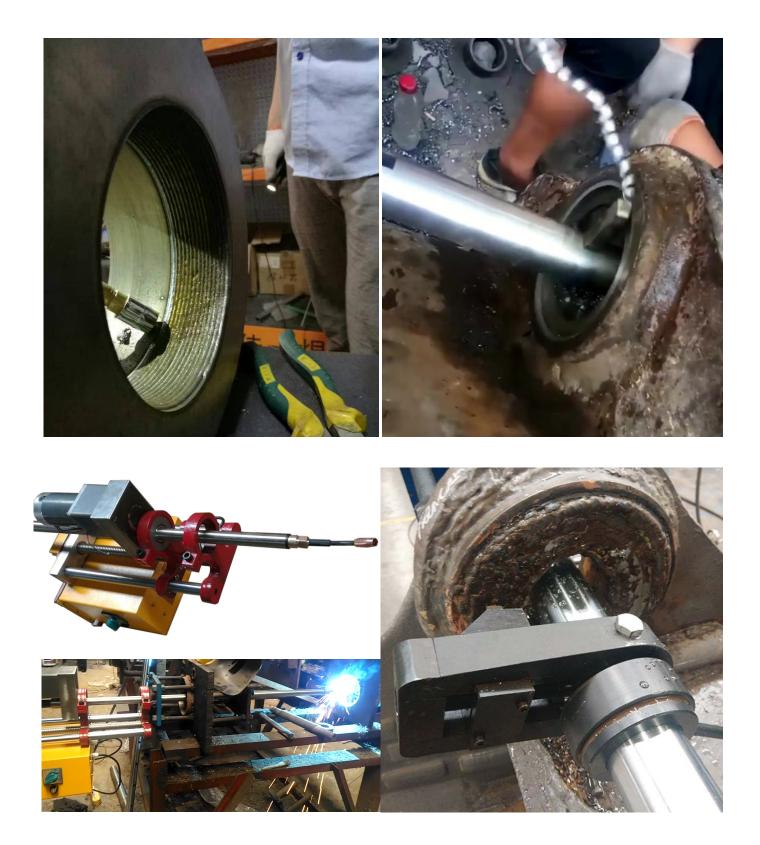

A powerful line boring & Welding machine that can be customized to meet your needs

JRTH40 Portable Line Boring & Welding Machine is compact, versatile and powerful. It can be adapted to variety of the tight space. It is widely used for excavator, loader, bulldozer, crane buckets repair.

- · Modular components make setup quick and easy
- Two electric motors make the machine easy to control
- Flexible and high quality design, aluminum alloy frame make the machine portable
- Optional facer tool make the machine versabile
- Spherical bearing mounts system allow quick setup
- · Gear box allow manual and automatic feed
- Powered by a DC motor, powerful and stable

## Bore Welding

| Technical Details                |                                                                        |
|----------------------------------|------------------------------------------------------------------------|
| Boring Bar Diameter              | 40mm (1.57 inches)                                                     |
| Length of standard boring bar    | 1500mm (59.06 inches) (Customizable)                                   |
| Boring Diameter                  | 45-200mm (1.77-7.87 inches)                                            |
| Power unit                       | Dc motor 1.5Kw                                                         |
| Roating speed                    | 0-100rpm(variable speed change)                                        |
| Boring stroke                    | 390mm (15.35 inches)                                                   |
| Axial feed speed                 | 0-100mm/min(variable speed change)                                     |
| Welding diameter range(standard) | 50-300MM (1.97"-11.8")                                                 |
| Axial feed per revolution        | $0\!\sim\!100$ mm/min (0-3.94"/min) Infinitely variable and reversible |
| Welding machine                  | Inert gas shielded welding                                             |
| Inert gas                        | 70% carbon dioxide and 30% argon gas                                   |
| Axial travel(standard)           | 390mm (15.35")-customizable                                            |
| Welding torch length             | 1200mm (47.2")-customizable                                            |
| Wire diameter range              | 0.8-1.0mm (0.031"-0.039")                                              |
| Facing Diameter (Optional)       | 50-260mm (1.97-10.27 inches)                                           |