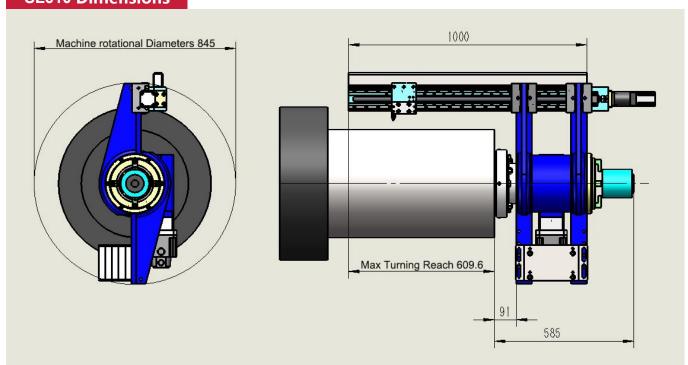

| SL610 PERFORMANCE AND SPECIFICATION |                   |                                |  |
|-------------------------------------|-------------------|--------------------------------|--|
| Turning Reach                       | 24"               | 609.6 mm                       |  |
| Shaft Diameter                      |                   |                                |  |
| Minimum Diameter                    | 8"                | 203.2mm                        |  |
| Maximum Diameter                    | 24"               | 609.6mm                        |  |
| Swing Diameter Ranges               | 33.3"             | 845mm                          |  |
| Power Drive Motor                   | 2.0 Hp            | 1.5 Kw                         |  |
| Feed Driver                         | 0.54 Hp           | 0.4 Kw                         |  |
| Turning Bar Speed                   | 0-25 RPM Variable | 0-25 RPM Variable Speed        |  |
| Variable Tool Feed Rate             | 0 to 15.7"/min    | 0 to 400mm/min                 |  |
| Installation                        | mounts on the end | mounts on the end of the shaft |  |
| Machining                           | Level、Vertical、ta | Level、Vertical、taper           |  |
| Roundness                           | ≤0.03mm           | ≤0.03mm                        |  |
| Roughness                           | Ra0.8             | Ra0.8                          |  |
| Cutter Modified                     | 16 x 16mm         | 16 x 16mm                      |  |

## **SL610 Dimensions**