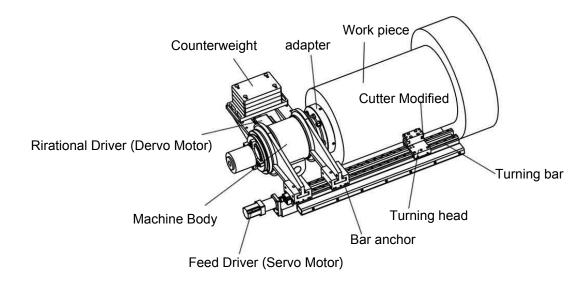

## **SL610 Standard Components**

| ITEM INCLUDED                                               | QUANTITY | CODE     |
|-------------------------------------------------------------|----------|----------|
| SL610 Mainbody                                              | 1        | SL610-1  |
| Turning bar (turning bar, reducer, high tensile steel tube) | 1        | SL610-2  |
| Rotational Driver (1.5Kw Panasonic Servo Motor)             | 1        | SL610-3  |
| Feed Driver (400w Panasonic Servo Motor)                    | 1        | SL610-4  |
| Electric Control Box                                        | 1        | SL610-5  |
| Bar Anchor                                                  | 2        | SL610-6  |
| Abrasive belt holder                                        | 1        | SL610-7  |
| Counterweight                                               | 1        | SL610-8  |
| Cutter Modified (16X16mm)                                   | 1        | SL610-9  |
| Dial indicator (with magnet base)                           | 1        | SL610-10 |
| Installation tools                                          | 1        | SL610-11 |
| Operation Manual                                            | 1        | SL610-12 |