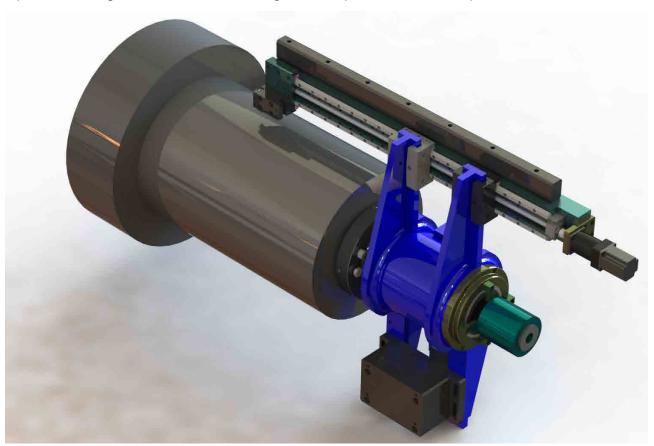

2018.12 SL610

The SL610 Portable Lathe bolts directly to the end of the work piece and enables the oprator to cut grooves, or re-turn straight and tapered shafts with precision on-site.

## **KEY FEATURES**

- A compact, rugged portable lathe for on-site re-turning of shafts or journals. The SL610 portable lathe mounts on the end of the shaft.
- Turning bar adopts aerometal material and high tensile steel tube. Lightweight, robust, easy to setup and operate.
- Criterion style tool head provides accurate adjustments, and make sure co-axial with the workpiece.
- Panasonic Servo motor and worm reducer provide plenty of torque.forward, reverse,inching control, 0-25rpm avariable speed.
- Turning arm adopts V guide rail, precise
- Micro-adjustable tool header ensure machine accurately