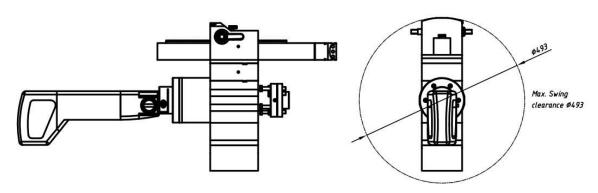

# **OPEARTIONAL DIMENSIONS**

| PERFORMANCE AND SPECIFICATION |                    |                                            |  |
|-------------------------------|--------------------|--------------------------------------------|--|
| TURNING REACH                 | 12.5"              | 317.5mm                                    |  |
| SHAFT DIAMETER                |                    |                                            |  |
| Minimum diameter              | 1.5"               | 38.1mm                                     |  |
| Maximum diameter              | 10.6"              | 270mm                                      |  |
| SWING DIAMETER RANGES         | 14.1" to 19.4"     | 357.5 to 493mm                             |  |
| POWER DRIVE MOTOR             |                    |                                            |  |
| Electric motor                | 1.1 KW             | 1.48 Hp                                    |  |
| TURNING BAR SPEED             | Two speed detent p | Two speed detent positions 107.5 & 200 RPM |  |
| VARIABLE TOOL FEED RATE       | 0 to 0.024"/rev    | 0 to 0.6mm/rev                             |  |
| CUTTER MODIFIED               |                    | 12 x 12mm                                  |  |
|                               |                    |                                            |  |