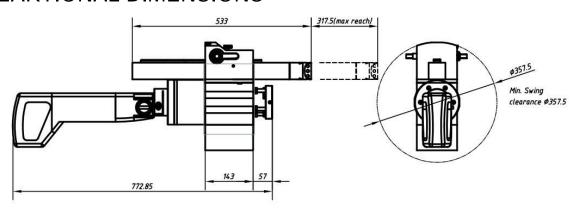

# **OPEARTIONAL DIMENSIONS**

| PERFORMANCE AND SPECIFICATION |                    |                                            |  |
|-------------------------------|--------------------|--------------------------------------------|--|
| TURNING REACH                 | 12.5"              | 317.5mm                                    |  |
| SHAFT DIAMETER                |                    |                                            |  |
| Minimum diameter              | 1.5"               | 38.1mm                                     |  |
| Maximum diameter              | 10.6"              | 270mm                                      |  |
| SWING DIAMETER RANGES         | 14.1" to 19.4"     | 357.5 to 493mm                             |  |
| POWER DRIVE MOTOR             |                    |                                            |  |
| Electric motor                | 1.1 KW             | 1.48 Hp                                    |  |
| TURNING BAR SPEED             | Two speed detent p | Two speed detent positions 107.5 & 200 RPM |  |
| VARIABLE TOOL FEED RATE       | 0 to 0.024"/rev    | 0 to 0.6mm/rev                             |  |
| CUTTER MODIFIED               |                    | 12 x 12mm                                  |  |
|                               |                    |                                            |  |