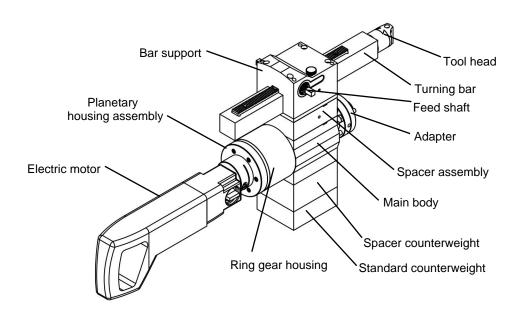

#### **DESCRIPTION**

A compact, rugged portable lathe for on-site re-truing of small shafts or journals, the SL270 Portable Lathe mounts on the end of the shaft.

#### KFY FFATURES

- Mounts on the end of the shaft. Simply remove the gear or bearing to expose the end of the shaft.
- The 1.1Kw(1.48Hp) electric motor and 4:1 gear reduction providess plenty of torque.
- Automatic axial feed is infinitely variable from 0-0.6mm/rev(0-0.024inches/rev).
- Criterion style tool head provides accurate depth adjustments in 0.02mm increments.
- With the abrasive belt holder, SL270 can polish the surface of shafts less than Ra0.8.
- Main body and turning bar are made of aluminum alloy to ensure the strength and reduce the weight of the equipment.

#### **SL270** standard components

| ITEMS INCLUDED                                                           | QUANTITY | CODE     |
|--------------------------------------------------------------------------|----------|----------|
| SL270 Main body(Turning bar, Tool head, Standard counterweight included) | 1        | SL270-1  |
| Electric motor 1.1Kw (Metabo)                                            | 1        | SL270-2  |
| Spacer assembly (52mm thickness)                                         | 1        | SL270-3  |
| Spacer assembly (15mm thickness)                                         | 1        | SL270-4  |
| Spacer counterweight (52mm thickness)                                    | 1        | SL270-5  |
| Spacer counterweight (15mm thickness)                                    | 1        | SL270-6  |
| Small adapter(Shaft Dia. 38.1 to 95.3mm)                                 | 1        | SL270-7  |
| Large adapter(Shaft Dia. 95.3 to 270mm)                                  | 1        | SL270-8  |
| Abrasive belt holder                                                     | 1        | SL270-9  |
| Dial indicator(with magnet base)                                         | 1        | SL270-10 |
| Tool kit (12mm )                                                         | 1        | SL270-11 |
| Installation tools                                                       | 1        | SL270-12 |
| Manual                                                                   | 1        | SL270-13 |