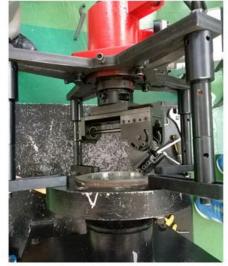

When seals are replaced, it is frequently unavoidable that the sealing faces themselves have to be remachined due to damage from heat or aggressive media. Toportable portable valve repair machines with external clamping are suitable for this type of work in pipelines, on large valves, pumps, chemical plant, turbine housings, heat exchangers etc. Simple installation, low weight and flat design of the machines make use of these machines possible on site in almost any position. The required roughness of the sealing faces can be obtained due to variable feeds during machining. Inclined faces can be machined using additional tools.

Our TDF400-A portable valve repair machine is a multi-functional equipment. The standard accessory is a turning machine. The optional accessories enable TDF400-A to finish different works.

Optional Accessories include: