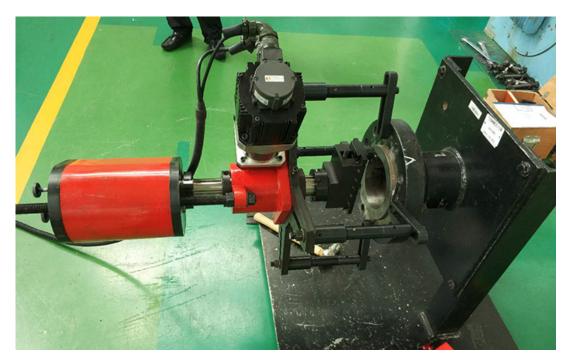

When seals are replaced, it is frequently unavoidable that the sealing faces themselves have to be remachined due to damage from heat or aggressive media. Toportable portable valve repair machines with external clamping are suitable for this type of work in pipelines, on large valves, pumps, chemical plant, turbine housings, heat exchangers etc. Simple installation, low weight and flat design of the machines make use of these machines possible on site in almost any position. The required roughness of the sealing faces can be obtained due to variable feeds during machining. Inclined faces can be machined using additional tools.

Our TDF400-A portable valve repair machine is a multi-functional equipment. The standard accessory is a turning machine. The optional accessories enable TDF400-A to finish different works.

Optional Accessories include: