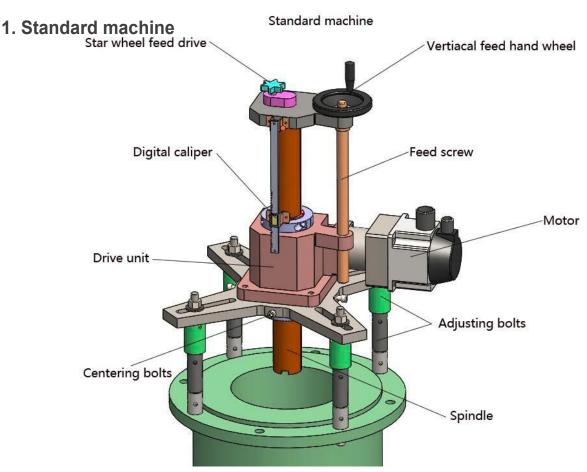

Our TDF400-A portable valve repair machine is a multi-functional equipment. The standard accessory is a turning machine. The optional accessories enable TDF400-A to finish different works.

Optional Accessories include:

Facing head ∘ boring head ∘ taper lathe ∘ grooving head

— Machining options

Xinxiang Jierui Machine Tool Co., Ltd • Total support • Complete solutions • Provide portable machines and services worldwide We are dedicated to providing equipments and technical services for you. If you have any questions, please feel free to contact us.