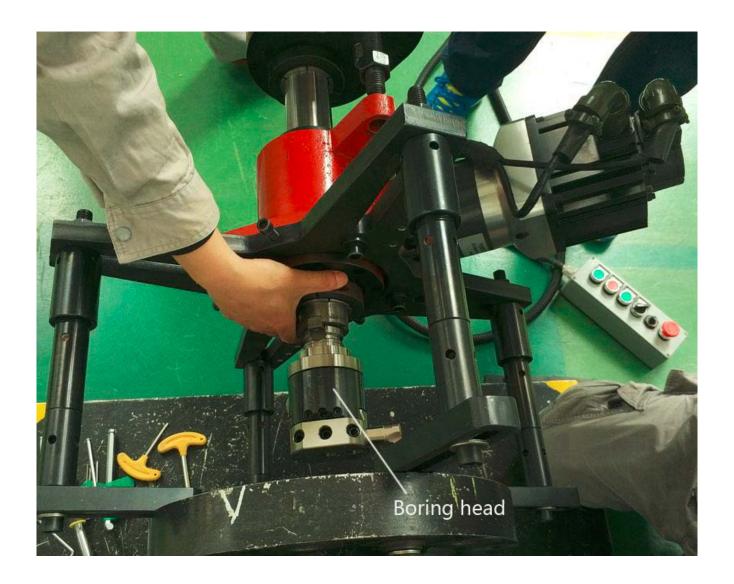

ined using additional tools.



Our TDF400-A portable valve repair machine is a multi-functional equipment. The standard accessory is a turning machine. The optional accessories enable TDF400-A to finish different works.

Optional Accessories include:

Facing head ∘ boring head ∘ taper lathe ∘ grooving head

— Machining options



Xinxiang Jierui Machine Tool Co., Ltd • Total support • Complete solutions • Provide portable machines and services worldwide We are dedicated to providing equipments and technical services for you. If you have any questions, please feel free to contact us.







## 2. Facing head

Facing head can finish surface A C F

We can design the dimension of the facing head according to customer's requirement.







## 3.Boring head

Boring head can finish surface E H



## 4. Taper lathe

Taper lathe can finish surface D G

Taper lathe allow conical surfaces to be machined.

Taper lathes allow any angle to be machined from 0°-90°





## 5. Grooving head

Grooving head can finish surface BCD Grooving head allow Grooves to be machined.









Facing Grooving Boring

Licun Industry • Weibin District • Xinxiang City • Henan Province • China

Xinxiang Jierui Machine Tool Co., Ltd • Total support • Complete solutions • Provide portable machines and services worldwide We are dedicated to providing equipments and technical services for you. If you have any questions, please feel free to contact us.



| Technical Details     |                                    |
|-----------------------|------------------------------------|
| Mounting Diameter     | 100mm t