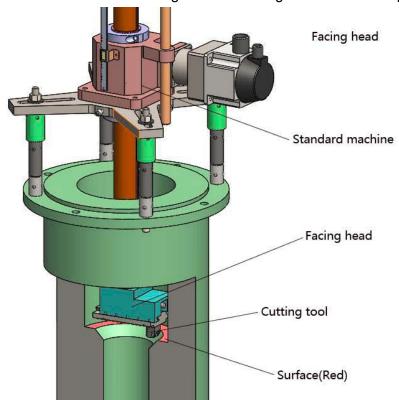

## 2. Facing head

Facing head can finish surface A C F

We can design the dimension of the facing head according to customer's requirement.