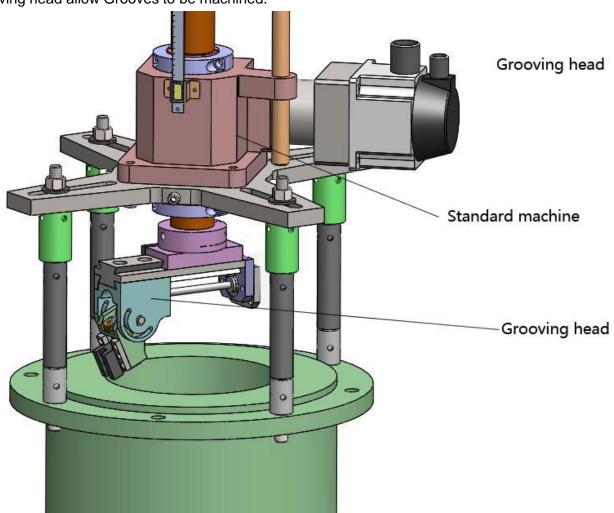

## 5. Grooving head

Grooving head can finish surface BCD Grooving head allow Grooves to be machined.

Facing Grooving Boring

Licun Industry • Weibin District • Xinxiang City • Henan Province • China

Xinxiang Jierui Machine Tool Co., Ltd • Total support • Complete solutions • Provide portable machines and services worldwide We are dedicated to providing equipments and technical services for you. If you have any questions, please feel free to contact us.