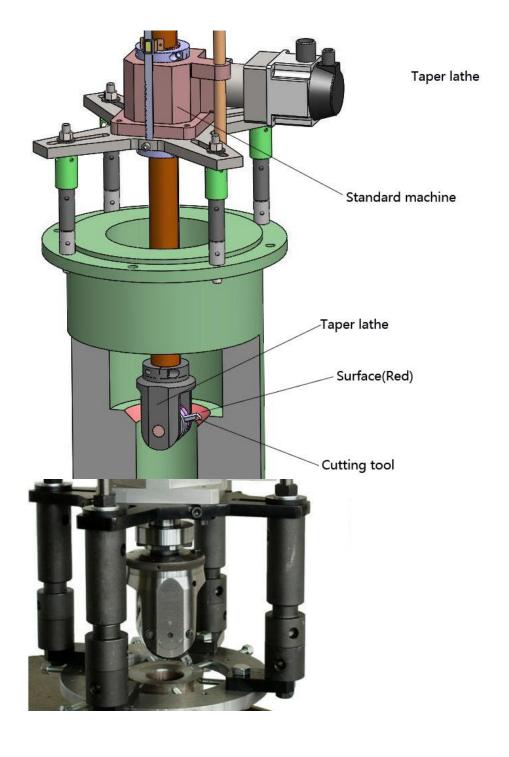

## 4. Taper lathe

Taper lathe can finish surface D G

Taper lathe allow conical surfaces to be machined.

Taper lathes allow any angle to be machined from 0°-90°