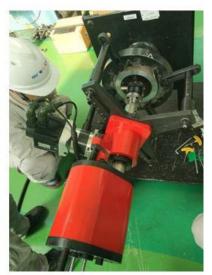

When seals are replaced, it is frequently unavoidable that the sealing faces themselves have to be remachined due to damage from heat or aggressive media. Toportable portable valve repair machines with external clamping are suitable for this type of work in pipelines, on large valves, pumps, chemical plant, turbine housings, heat exchangers etc. Simple installation, low weight and flat design of the machines make use of these machines possible on site in almost any position. The required roughness of the sealing faces can be obtained due to variable feeds during machining. Inclined faces can be machined using additional tools.

Our TDF400-A portable valve repair machine is a multi-functional equipment. The standard accessory is a turning machine. The optional accessories enable TDF400-A to finish different works.

Optional Accessories include: