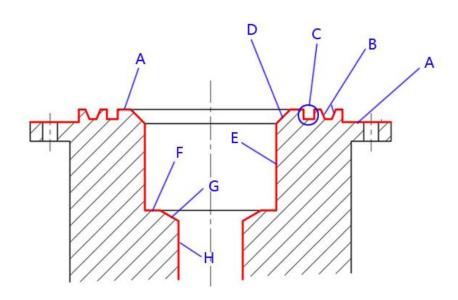

## 2. Facing head

Facing head can finish surface A C F

We can design the dimension of the facing head according to customer's requirement.

## 3.Boring head

Boring head can finish surface E H

## 4. Taper lathe

Taper lathe can finish surface D G

Taper lathe allow conical surfaces to be machined.

Taper lathes allow any angle to be machined from 0°-90°

## 5. Grooving head

Grooving head can finish surface BCD Grooving head allow Grooves to be machined.

Facing Grooving Boring

Licun Industry • Weibin District • Xinxiang City • Henan Province • China

Xinxiang Jierui Machine Tool Co., Ltd • Total support • Complete solutions • Provide portable machines and services worldwide We are dedicated to providing equipments and technical services for you. If you have any questions, please feel free to contact us.