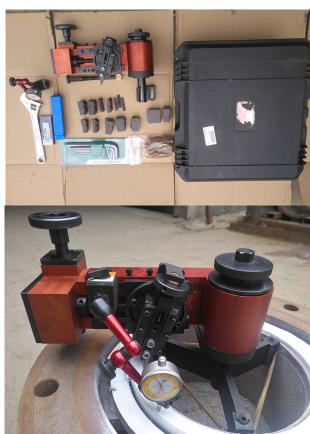

| Standard packing list for MFC350 |                               |          |
|----------------------------------|-------------------------------|----------|
| Item                             | Accessories                   | Quantity |
| 1                                | MFC350 MainBody               | 1 Set    |
| 2                                | Feeding Screw                 | 2 Pcs    |
| 3                                | Adjustable Locator i          | 3 Pcs    |
| 4                                | Adjustable Locator ii         | 3 Pcs    |
| 5                                | Adjustable Locator iii        | 3 Pcs    |
| 6                                | Adjustable Locator iv         | 3 Pcs    |
| 7                                | Adjustable Locator v          | 3 Pcs    |
| 8                                | Adjustable Locator vi         | 3 Pcs    |
| 9                                | Adjustable Locator vii        | 3 Pcs    |
| 10                               | Adjustable Locator viii       | 3 Pcs    |
| 11                               | Adjustable Locator ix         | 3 Pcs    |
| 12                               | Adjustable Locator x          | 3 Pcs    |
| 13                               | Locator Extensions i          | 3 Pcs    |
| 14                               | Locator Extensions ii         | 3 Pcs    |
| 15                               | Level Adjustable Locator      | 3 Pcs    |
| 16                               | Tool Holder                   | 1 Pc     |
| 17                               | Dial Gauge (with magnet base) | 1 Set    |
| 18                               | Cutting Tool                  | 1 Pack   |
| 19                               | Installation Tools            | 1 Set    |
| 20                               | O-Ring                        | 1 Pack   |
| 21                               | Carry Case                    | 1 Pc     |