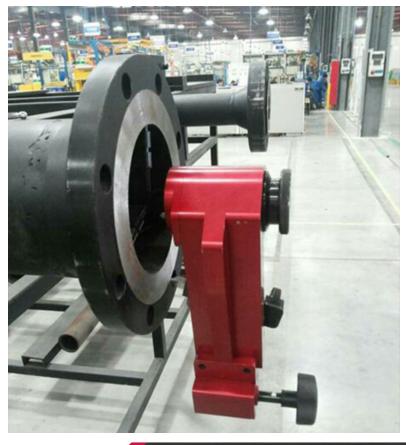

2019.04 MFC350

MFC350 portable flange facer is an ID mount flange facer special designed for safe, efficient and accurate refacing of flat pipe flange surfaces. It features light-weight, easy use, and hand power.

- Manual power. It can be set up anywhere without the need for air, electric or hydraulic power. The complex job can be done by one operater.
- aluminum alloy, high strength, light weight (about14Kg with storage box)
- Shiping Weight:14kg, Shipping Dimension:38cm\*38cm\*20cm
- Ajustable cutting head for refacing flat flange surfaces of pipes with flange OD facing range 25.4-350mm (1-13.78 inches)
- Tool body with expanding collets centers itself providing real concentric operation