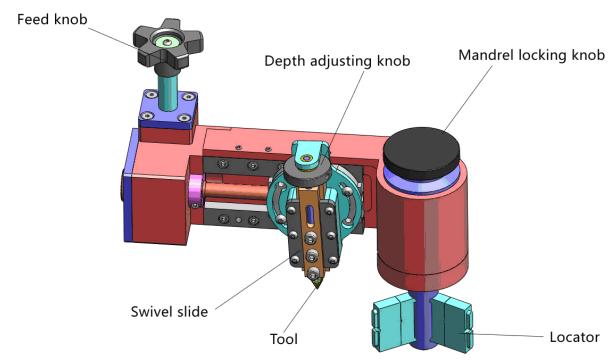

2019.04 MFC350

MFC350 portable flange facer is an ID mount flange facer special designed for safe, efficient and accurate refacing of flat pipe flange surfaces. It features light-weight, easy use, and hand power.

- Manual power. It can be set up anywhere without the need for air, electric or hydraulic power. The complex job can be done by one operater.
- aluminum alloy, high strength, light weight (about14Kg with storage box)
- Shiping Weight:14kg, Shipping Dimension:38cm\*38cm\*20cm
- Ajustable cutting head for refacing flat flange surfaces of pipes with flange OD facing range 25.4-350mm (1-13.78 inches)
- Tool body with expanding collets centers itself providing real concentric operation

Licun Industry • Weibin District • Xinxiang City • Henan Province • China

| Technical Details                  |                             |  |
|------------------------------------|-----------------------------|--|
| Facing Diameter                    | 25.4-350mm (1-13.78 inches) |  |
| Clamping Diameter                  | 25.4-254 mm (1-10 inches)   |  |
| Drive                              | Manual                      |  |
| Toolpost Travel(Axial Feed Length) | 50mm (1.97 inches)          |  |
| Radial Feed(Level)                 | Automatic 0.1mm/r , 0.4mm/r |  |
| Axial Feed(Vertical)               | Manual                      |  |
| Flatness                           | ≤0.1mm                      |  |
| Surface Finish                     | Ra3.2-Ra6.3                 |  |
| Radial Feed Length                 | 55mm (2.17 inches)          |  |
| Max Machine Overall Size           | 320mm (12.6 inches)         |  |
| Machine Height                     | 240mm (9.45 inches)         |  |
| Height from Flange Face Upward     | 180mm (7.09 inches)         |  |