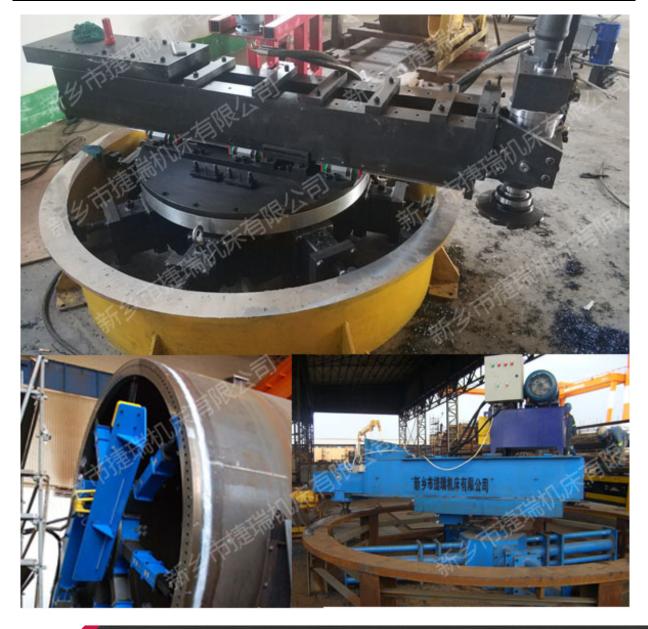

Sep 2020 FX3000

The Model FX3000 Flange Milling Machine is a compacked ID Mount Circular Milling Machine. It can machine surface, front edge, ourter circle, seal groove, etc. Specifically developed for the machining of large flanges, wind turbine rotor blades and wind turbine tower flanges.

The base assembly of the FX3000 is supported by 8 support legs, and each support leg has two support ram bolts to increase the stability. Level ajustments can be accurately made by tightening and loosening opposing adjusting jaws and the bolts in the leveling plate in both radial and vertical directions.

## **Machine features**

The main rotating power of the equipment is provided by the hydraulic motor, which drives the turntable bearing to rotate through the gear ring gear, thereby driving the milling arm to rotate. A milling power head is installed on the milling arm. The milling power is provided by a hydraulic motor. The milling power head can be manually fed in the radial and vertical directions.