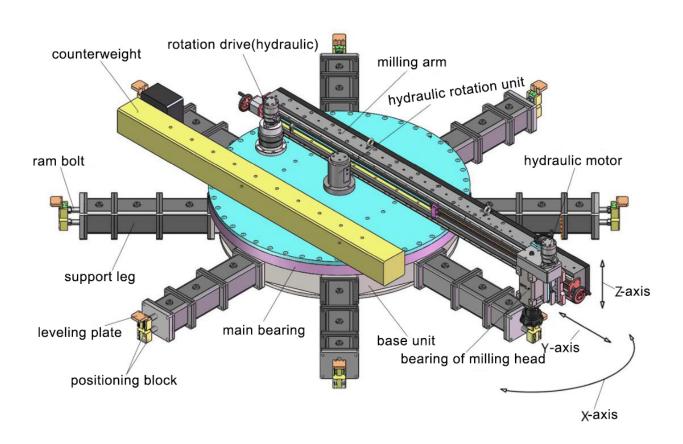

Sep 2020 FX3000

The Model FX3000 Flange Milling Machine is a compacked ID Mount Circular Milling Machine. It can machine surface, front edge, ourter circle, seal groove, etc. Specifically developed for the machining of large flanges, wind turbine rotor blades and wind turbine tower flanges.

The base assembly of the FX3000 is supported by 8 support legs, and each support leg has two support ram bolts to increase the stability. Level ajustments can be accurately made by tightening and loosening opposing adjusting jaws and the bolts in the leveling plate in both radial and vertical directions.

## **Machine features**

The main rotating power of the equipment is provided by the hydraulic motor, which drives the turntable bearing to rotate through the gear ring gear, thereby driving the milling arm to rotate. A milling power head is installed on the milling arm. The milling power is provided by a hydraulic motor. The milling power head can be manually fed in the radial and vertical directions.