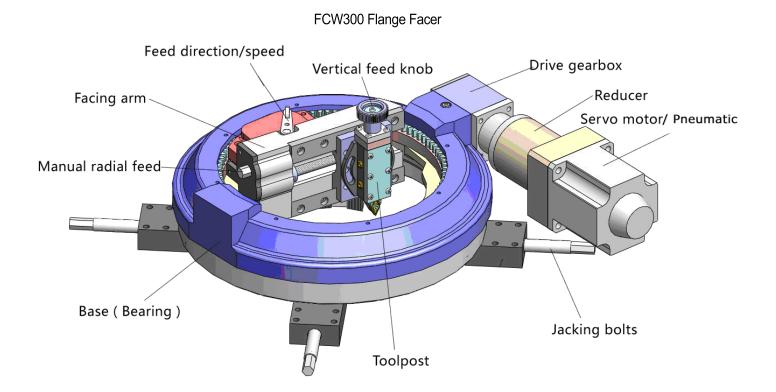

2020.09 FCW300

FCW300 is an external mount flange facer. It is lightweight, precise and creative designed to get the job done quickly and accurately. It machines all types of flange facing, seal groove machining, weld preparation and counterboring.

- Lightweight, precision construction to optimise on-site performance
- Preloaded cross roller drive, ensuring robust, repeatable machining
- Geared continuous groove facing feeds for gramophone finish
- Swivel tool post for groove details included; no requirement for separate accessories