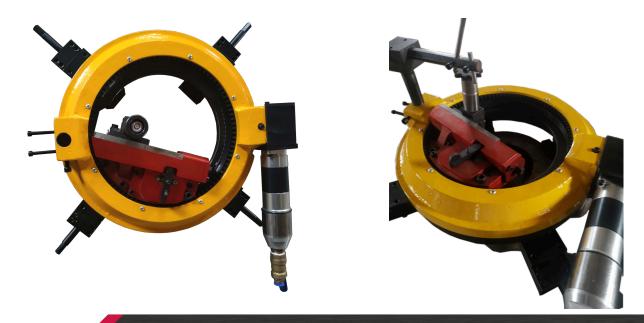

2020.09 FCW300

FCW300 is an external mount flange facer. It is lightweight, precise and creative designed to get the job done quickly and accurately. It machines all types of flange facing, seal groove machining, weld preparation and counterboring.

- Lightweight, precision construction to optimise on-site performance
- Preloaded cross roller drive, ensuring robust, repeatable machining
- Geared continuous groove facing feeds for gramophone finish
- Swivel tool post for groove details included; no requirement for separate accessories