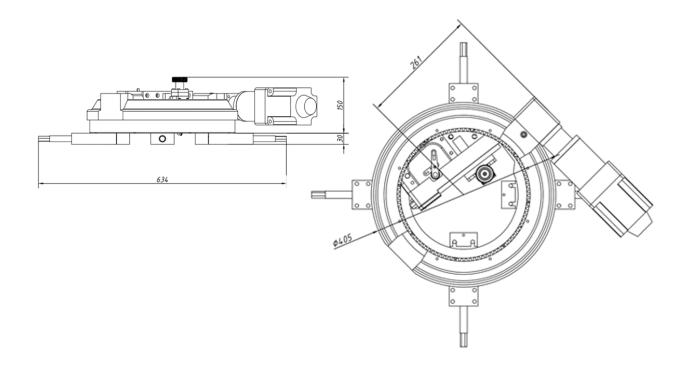

## FCW300 Portable Flange Facer

2020.09 FCW300

| Technical Details                  |                                                                  |  |
|------------------------------------|------------------------------------------------------------------|--|
| Facing Diameter                    | 0-300mm (0-11.8 inches)                                          |  |
| Clamping Diameter                  | 50-305 mm (1.97-12 inches)                                       |  |
| Drive                              | Metabao BE1100/ pneumatic 0.8KW,1.1hp                            |  |
| Toolpost Travel(Axial Feed Length) | 50mm (1.97 inches)                                               |  |
| R.P.M                              | 0-20 RPM infinite variable speed                                 |  |
| Radial Feed(Level)                 | Inward/outward 0.3mm(0.01 inches)/r (1.75mm (0.07") pitch screw) |  |
| Axial Feed(Vertical)               | Manual                                                           |  |
| Flatness                           | ≤0.1mm                                                           |  |