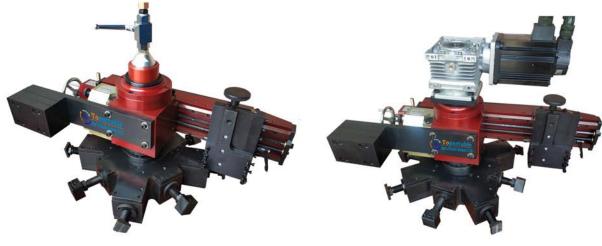

An internally mounted flange facing machine for all types of flange facing, seal groove machining, weld preparation and counter boring.

Modular components make setup quick and easy

www.toportable.com

- Latest linear technology-delivering a robust, reliable operation
- Three speed continuous feed gearbox, for gramophone finish
- Quick set adjustable clamping jaws, minimising set up time

| Technical Details           |                                           |
|-----------------------------|-------------------------------------------|
| Minmum Facing Diameter      | 160mm (6.3 Inches)                        |
| Maxmum Facing Diameter      | 864mm (34 Inches)                         |
| Minimum Clamping Diameter   | 158mm (6.22 Inches)                       |
| Maxmum Clamping Diameter    | 820mm (32.28 Inches)                      |
| Tool Post Travel            | 102mm (4.02 Inches)                       |
| Feed Rates(Facing)          | 0.13  0.16  0.19  0.24  0.38  0.50 (mm/r) |
| Feed Rates(Boring)          | 0.10 0.12 0.14 0.18 0.28 0.36 (mm/r)      |
| Installation Form           | Internal mount. Level & Vertical          |
| Machining Form              | Facing & Boring & RTJ & Groove            |
| Flatness                    | <0.1mm                                    |
| Roughtness                  | <ra3.2< td=""></ra3.2<>                   |
| Power                       | Servo motor / Pneumatic motor             |
| R.P.M Servo motor 1.5Kw     | 0-33rpm                                   |
| R.P.M Pneumatic motor 1.7Kw | 0-28rpm                                   |