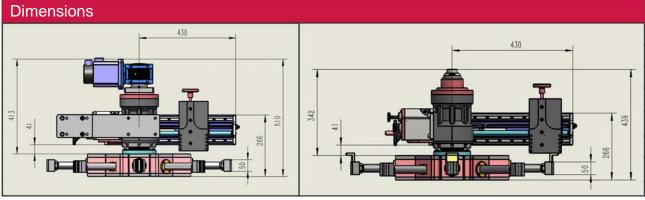

| Technical Details           |                                           |
|-----------------------------|-------------------------------------------|
| Minmum Facing Diameter      | 160mm (6.3 Inches)                        |
| Maxmum Facing Diameter      | 864mm (34 Inches)                         |
| Minimum Clamping Diameter   | 158mm (6.22 Inches)                       |
| Maxmum Clamping Diameter    | 820mm (32.28 Inches)                      |
| Tool Post Travel            | 102mm (4.02 Inches)                       |
| Feed Rates(Facing)          | 0.13  0.16  0.19  0.24  0.38  0.50 (mm/r) |
| Feed Rates(Boring)          | 0.10 0.12 0.14 0.18 0.28 0.36 (mm/r)      |
| Installation Form           | Internal mount. Level & Vertical          |
| Machining Form              | Facing & Boring & RTJ & Groove            |
| Flatness                    | <0.1mm                                    |
| Roughtness                  | <ra3.2< td=""></ra3.2<>                   |
| Power                       | Servo motor / Pneumatic motor             |
| R.P.M Servo motor 1.5Kw     | 0-33rpm                                   |
| R.P.M Pneumatic motor 1.7Kw | 0-28rpm                                   |