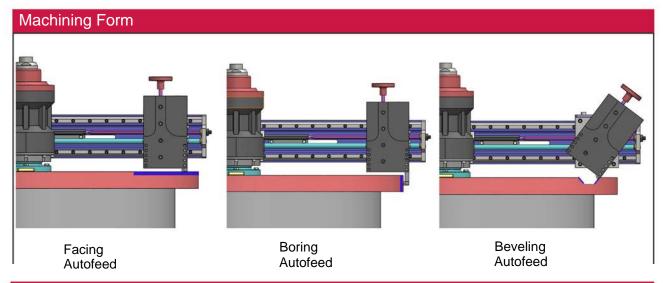

An internally mounted flange facing machine for all types of flange facing, seal groove machining, weld preparation and counter boring.

Modular components make setup quick and easy

www.toportable.com

- Latest linear technology-delivering a robust, reliable operation
- Three speed continuous feed gearbox, for gramophone finish
- Quick set adjustable clamping jaws, minimising set up time

| Technical Details           |                                           |
|-----------------------------|-------------------------------------------|
| Minmum Facing Diameter      | 160mm (6.3 Inches)                        |
| Maxmum Facing Diameter      | 864mm (34 Inches)                         |
| Minimum Clamping Diameter   | 158mm (6.22 Inches)                       |
| Maxmum Clamping Diameter    | 820mm (32.28 Inches)                      |
| Tool Post Travel            | 102mm (4.02 Inches)                       |
| Feed Rates(Facing)          | 0.13  0.16  0.19  0.24  0.38  0.50 (mm/r) |
| Feed Rates(Boring)          | 0.10 0.12 0.14 0.18 0.28 0.36 (mm/r)      |
| Installation Form           | Internal mount. Level & Vertical          |
| Machining Form              | Facing & Boring & RTJ & Groove            |
| Flatness                    | <0.1mm                                    |
| Roughtness                  | <ra3.2< td=""></ra3.2<>                   |
| Power                       | Servo motor / Pneumatic motor             |
| R.P.M Servo motor 1.5Kw     | 0-33rpm                                   |
| R.P.M Pneumatic motor 1.7Kw | 0-28rpm                                   |