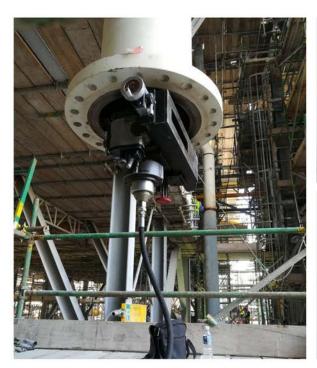

An internally mounted flange facing machine for all types of flange facing, seal groove machining, weld preparation and counter boring.

Modular components make setup quick and easy

www.toportable.com

- Latest linear technology-delivering a robust, reliable operation
- Three speed continuous feed gearbox, for gramophone finish
- Quick set adjustable clamping jaws, minimising set up time