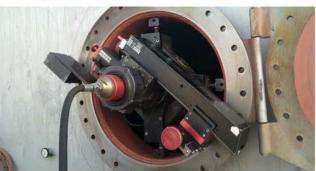

An internally mounted flange facing machine for all types of flange facing, seal groove machining, weld preparation and counter boring.

Modular components make setup quick and easy

www.toportable.com

- Latest linear technology-delivering a robust, reliable operation
- Three speed continuous feed gearbox, for gramophone finish
- Quick set adjustable clamping jaws, minimising set up time