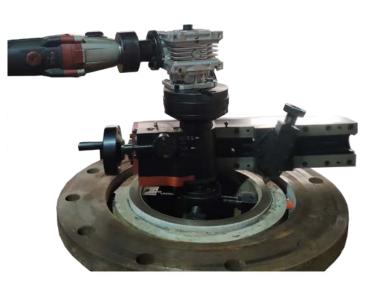

## FC610 Flange Facer

2021.11 FC610

An internally mounted lightweight yet strong flange facing machine for all types of flange facing, seal groove machining, weld prep and counterboring. An internally mounted flange facing machine for all types of flange facing, seal groove machining, weld preparation and counter boring.

Electric FC610

- Helical drive for superior surface finish
- Swivel tool post for a wider range of machining operations
- Geared continuous groove facing feeds for gramophone finish
- Quick set independent base, minimising set up time

| Technical Details         |                                              |  |
|---------------------------|----------------------------------------------|--|
| Minmum Facing Diameter    | 50mm (1.97 Inches)                           |  |
| Maxmum Facing Diameter    | 610mm (24 Inches)                            |  |
| Minimum Clamping Diameter | 50mm (1.97 Inches)                           |  |
| Maxmum Clamping Diameter  | 560mm (22.05 Inches)                         |  |
| Minimum Swing Diameter    | 605mm (23.82 Inches)                         |  |
| Tool Post Travel          | 40mm (1.57 Inches)                           |  |
| Tool Post Swiviel Angle   | +/ - 30°                                     |  |
| Installation Form         | Internal mount. Level & Vertical             |  |
| Machining Form            | Facing & Boring & RTJ & Groove               |  |
| Flatness                  | <0.1mm                                       |  |
| Roughtness                | <ra3.2< td=""></ra3.2<>                      |  |
| Power                     | Metabo 1.1Kw electric motor/ Pneumatic 0.8Kw |  |
| R.P.M                     | 1.3-25rpm (electric) 20-42 (pneumatic)       |  |
| Facing feed rate          | 0.125mm/r 0.5mm/r                            |  |