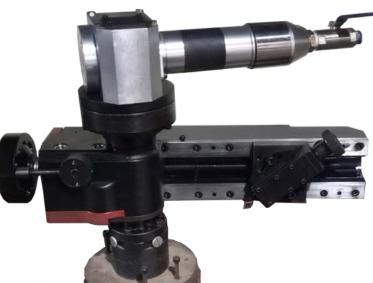

## FC610 Flange Facer

2021.11 FC610

An internally mounted lightweight yet strong flange facing machine for all types of flange facing, seal groove machining, weld prep and counterboring. An internally mounted flange facing machine for all types of flange facing, seal groove machining, weld preparation and counter boring.

Electric FC610

- Helical drive for superior surface finish
- Swivel tool post for a wider range of machining operations
- Geared continuous groove facing feeds for gramophone finish
- Quick set independent base, minimising set up time

| Technical Details         |                                              |  |
|---------------------------|----------------------------------------------|--|
| Minmum Facing Diameter    | 50mm (1.97 Inches)                           |  |
| Maxmum Facing Diameter    | 610mm (24 Inches)                            |  |
| Minimum Clamping Diameter | 50mm (1.97 Inches)                           |  |
| Maxmum Clamping Diameter  | 560mm (22.05 Inches)                         |  |
| Minimum Swing Diameter    | 605mm (23.82 Inches)                         |  |
| Tool Post Travel          | 40mm (1.57 Inches)                           |  |
| Tool Post Swiviel Angle   | +/ - 30°                                     |  |
| Installation Form         | Internal mount. Level & Vertical             |  |
| Machining Form            | Facing & Boring & RTJ & Groove               |  |
| Flatness                  | <0.1mm                                       |  |
| Roughtness                | <ra3.2< td=""></ra3.2<>                      |  |
| Power                     | Metabo 1.1Kw electric motor/ Pneumatic 0.8Kw |  |
| R.P.M                     | 1.3-25rpm (electric) 20-42 (pneumatic)       |  |
| Facing feed rate          | 0.125mm/r 0.5mm/r                            |  |