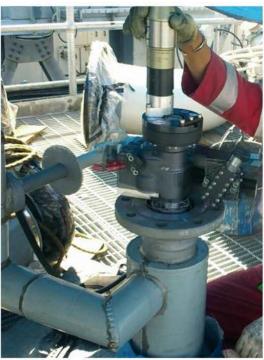

## FC610 Flange Facer

2021.11 FC610

An internally mounted lightweight yet strong flange facing machine for all types of flange facing, seal groove machining, weld prep and counterboring. An internally mounted flange facing machine for all types of flange facing, seal groove machining, weld preparation and counter boring.

Electric FC610

- Helical drive for superior surface finish
- Swivel tool post for a wider range of machining operations
- Geared continuous groove facing feeds for gramophone finish
- Quick set independent base, minimising set up time