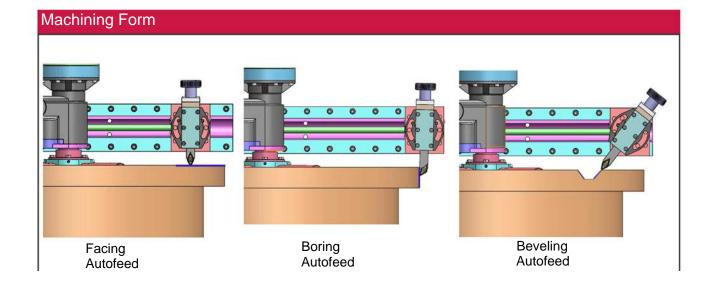

| Technical Details         |                                              |  |
|---------------------------|----------------------------------------------|--|
| Minmum Facing Diameter    | 50mm (1.97 Inches)                           |  |
| Maxmum Facing Diameter    | 610mm (24 Inches)                            |  |
| Minimum Clamping Diameter | 50mm (1.97 Inches)                           |  |
| Maxmum Clamping Diameter  | 560mm (22.05 Inches)                         |  |
| Minimum Swing Diameter    | 605mm (23.82 Inches)                         |  |
| Tool Post Travel          | 40mm (1.57 Inches)                           |  |
| Tool Post Swiviel Angle   | +/ - 30°                                     |  |
| Installation Form         | Internal mount. Level & Vertical             |  |
| Machining Form            | Facing & Boring & RTJ & Groove               |  |
| Flatness                  | <0.1mm                                       |  |
| Roughtness                | <ra3.2< td=""></ra3.2<>                      |  |
| Power                     | Metabo 1.1Kw electric motor/ Pneumatic 0.8Kw |  |
| R.P.M                     | 1.3-25rpm (electric) 20-42 (pneumatic)       |  |
| Facing feed rate          | 0.125mm/r 0.5mm/r                            |  |