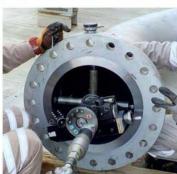

## FC610 Flange Facer

2021.11 FC610

An internally mounted lightweight yet strong flange facing machine for all types of flange facing, seal groove machining, weld prep and counterboring. An internally mounted flange facing machine for all types of flange facing, seal groove machining, weld preparation and counter boring.

Electric FC610

- Helical drive for superior surface finish
- Swivel tool post for a wider range of machining operations
- Geared continuous groove facing feeds for gramophone finish
- Quick set independent base, minimising set up time