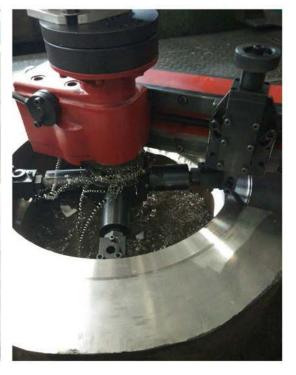

## FC610 Flange Facer

2021.11 FC610

An internally mounted lightweight yet strong flange facing machine for all types of flange facing, seal groove machining, weld prep and counterboring. An internally mounted flange facing machine for all types of flange facing, seal groove machining, weld preparation and counter boring.

Electric FC610

- Helical drive for superior surface finish
- Swivel tool post for a wider range of machining operations
- Geared continuous groove facing feeds for gramophone finish
- Quick set independent base, minimising set up time