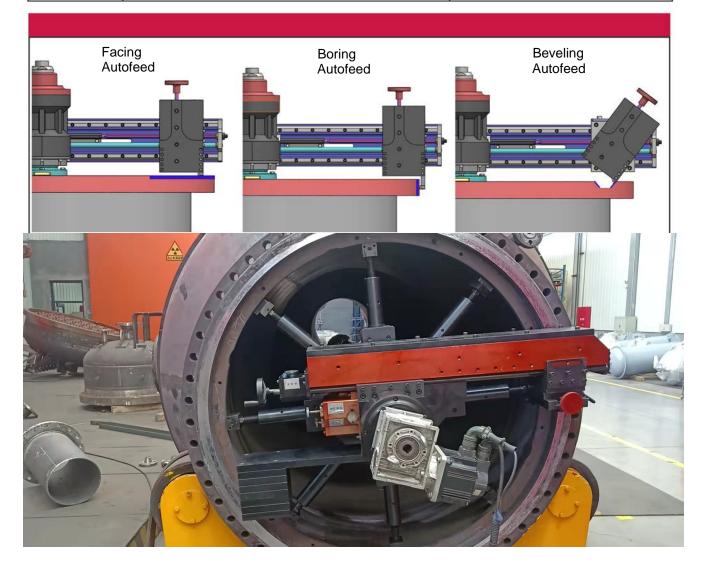

2020.11 FC1500

An internally mounted flange facing machine for all types of flange facing, seal groove machining, weld preparation and counter boring.

Modular components make setup quick and easy

www.toportable.com

- Latest linear technology-delivering a robust, reliable operation
- Three speed continuous feed gearbox, for gramophone finish
- Quick set adjustable clamping jaws, minimising set up time

Xinxiang Jierui Machine Tool Co., Ltd • Total support • Complete solutions • Provide portable machines and services worldwide We are dedicated to providing equipments and technical services for you. If you have any questions, please feel free to contact us.