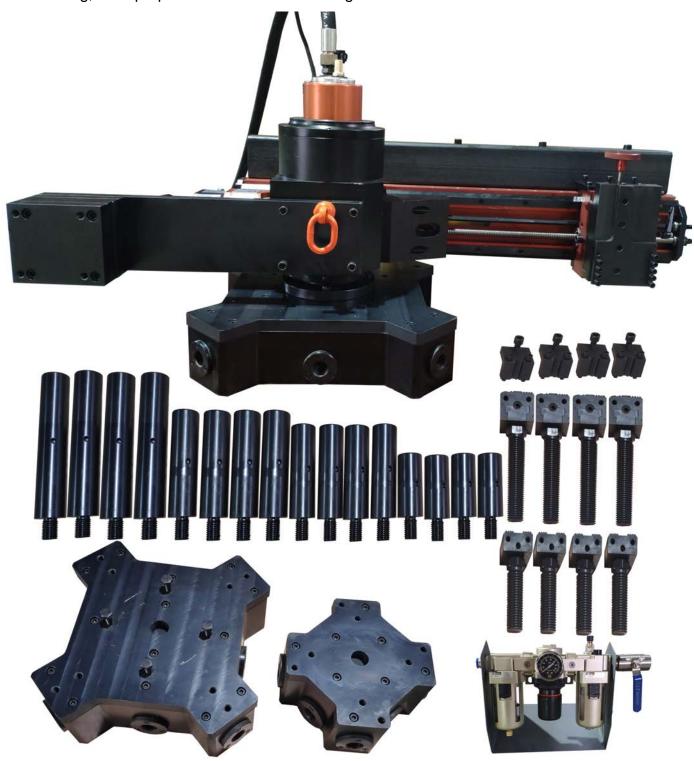

2020.11 FC1500

An internally mounted flange facing machine for all types of flange facing, seal groove machining, weld preparation and counter boring.

Modular components make setup quick and easy

www.toportable.com

- Latest linear technology-delivering a robust, reliable operation
- Three speed continuous feed gearbox, for gramophone finish
- Quick set adjustable clamping jaws, minimising set up time

Xinxiang Jierui Machine Tool Co., Ltd • Total support • Complete solutions • Provide portable machines and services worldwide We are dedicated to providing equipments and technical services for you. If you have any questions, please feel free to contact us.