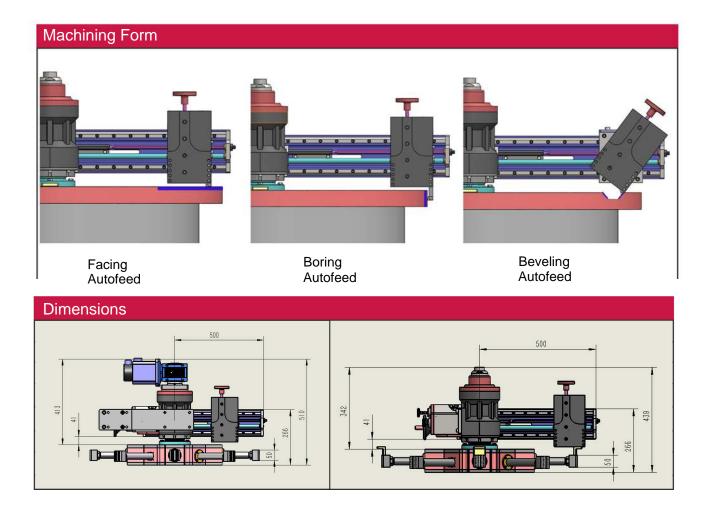

## FC1000 Flange Facer

2019.03 FC1000

| Technical Details           |                   |                                      |
|-----------------------------|-------------------|--------------------------------------|
| Minmum Facing Diameter      |                   | 160mm (6.3 Inches)                   |
| Maxmum Facing Diameter      |                   | 1010mm (39.76 Inches)                |
| Minimum Clamping Diameter   |                   | 158mm (6.22 Inches)                  |
| Maxmum Clamping Diameter    |                   | 820mm (32.28 Inches)                 |
| Tool Post Travel            |                   | 102mm (4.02 Inches)                  |
| Feed Rates(Facing)          |                   | 0.13 0.16 0.19 0.24 0.38 0.50 (mm/r) |
| Feed Rates(Boring)          |                   | 0.10 0.12 0.14 0.18 0.28 0.36 (mm/r) |
| Installation Form           |                   | Internal mount. Level & Vertical     |
| Machining Form              |                   | Facing & Boring & RTJ & Groove       |
| Flatness                    |                   | <0.1mm                               |
| Roughtness                  |                   | <ra3.2< td=""></ra3.2<>              |
| Power                       |                   | Servo motor / Pneumatic motor        |
| R.P.M                       | Servo motor 1.5Kw | 0-33rpm                              |
| R.P.M Pneumatic motor 1.7Kw |                   | 0-28rpm                              |