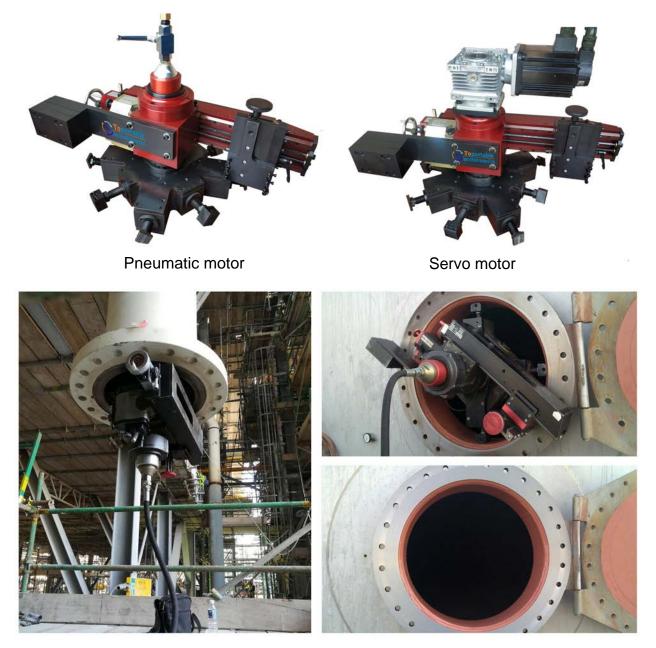

## FC1000 Flange Facer

2019.03 FC1000

An internally mounted flange facing machine for all types of flange facing, seal groove machining, weld preparation and counter boring.

- Modular components make setup quick and easy
- Latest linear technology-delivering a robust, reliable operation
- Three speed continuous feed gearbox, for gramophone finish
- Quick set adjustable clamping jaws, minimising set up time

## FC1000 Flange Facer

2019.03 FC1000

| Technical Details           |                   |                                      |
|-----------------------------|-------------------|--------------------------------------|
| Minmum Facing Diameter      |                   | 160mm (6.3 Inches)                   |
| Maxmum Facing Diameter      |                   | 1010mm (39.76 Inches)                |
| Minimum Clamping Diameter   |                   | 158mm (6.22 Inches)                  |
| Maxmum Clamping Diameter    |                   | 820mm (32.28 Inches)                 |
| Tool Post Travel            |                   | 102mm (4.02 Inches)                  |
| Feed Rates(Facing)          |                   | 0.13 0.16 0.19 0.24 0.38 0.50 (mm/r) |
| Feed Rates(Boring)          |                   | 0.10 0.12 0.14 0.18 0.28 0.36 (mm/r) |
| Installation Form           |                   | Internal mount. Level & Vertical     |
| Machining Form              |                   | Facing & Boring & RTJ & Groove       |
| Flatness                    |                   | <0.1mm                               |
| Roughtness                  |                   | <ra3.2< td=""></ra3.2<>              |
| Power                       |                   | Servo motor / Pneumatic motor        |
| R.P.M                       | Servo motor 1.5Kw | 0-33rpm                              |
| R.P.M Pneumatic motor 1.7Kw |                   | 0-28rpm                              |