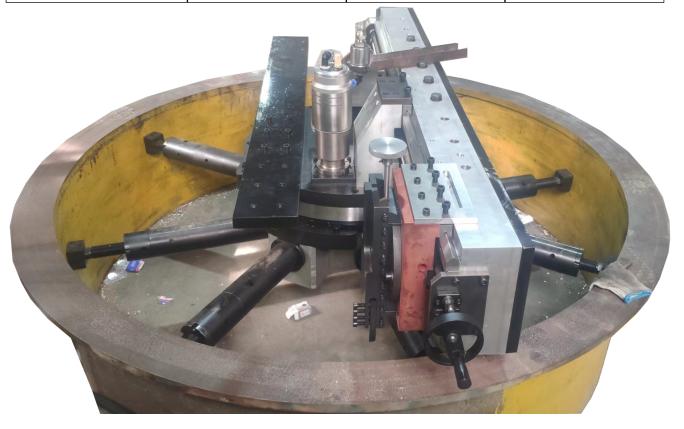

2022.05 FC2000

FC2000 Portable Flange Facer is ID mounted design. It can machine flanges up to 86.6"(2200 mm) in diameter. Designed for the rugged challenges of the oil, gas and chemical industry. This flange facing machine allows you to machine all types of flange facing, seal groove machining, weld-prep and counterboring.