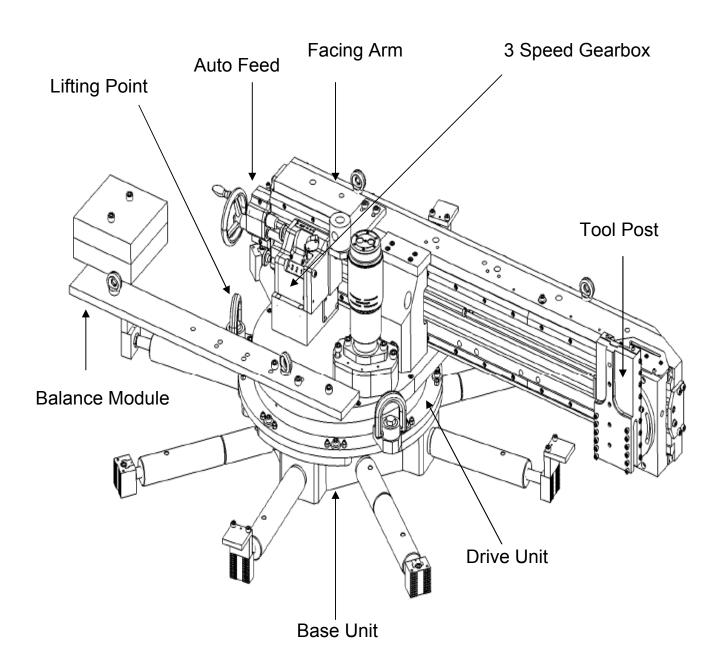

2022.05 FC2000

FC2000 Portable Flange Facer is ID mounted design. It can machine flanges up to 86.6"(2200 mm) in diameter. Designed for the rugged challenges of the oil, gas and chemical industry. This flange facing machine allows you to machine all types of flange facing, seal groove machining, weld-prep and counterboring.

Modular components make setup quick and easy

www.toportable.com

- Swivel tool post
- Quick set independent base and adjustable clamping jaws
- 3 continuous groove feed gearbox

2022.05 FC2000

## **Technical details**

| Minimum Facing diameter           | 610mm          | 24"       |
|-----------------------------------|----------------|-----------|
| Maximum Facing diameter           | 2185mm         | 86"       |
| Minimum Clamping diameter         | 604mm          | 23.75"    |
| Maximum Clamping diameter         | 2000mm         | 78.7"     |
| Minimum swing diameter            | 1800mm         | 45"       |
| Feed Rates (Vertical)             | Automatic feed |           |
| Tool post travel                  | 120mm          | 4.7"      |
| R.P.M                             | Min: 5         | Max: 20   |
| Drive – Pneumatic @ 90 p.s.i.     | 4.0hp          |           |
| Air Consumption / supply required | 98 s.c.f.m     | 2.69 m3/m |