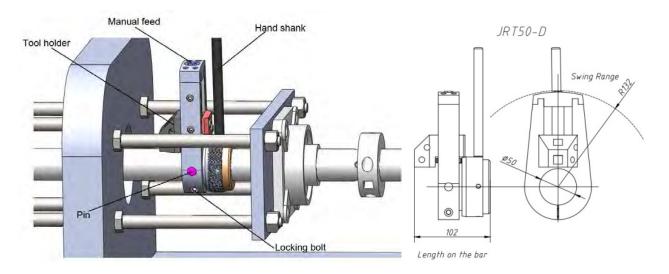

## How to set up and use the facer

The Facer attaches directly to the boring machine and assembly clamps sccurely to any location along the boring bar for quick and easy setup. It will greatly extend the versatility of your JRT50 portable line boring machine.

| Optional Facer and Facing Rang |                             |  |
|--------------------------------|-----------------------------|--|
| 50D Facer                      |                             |  |
| Boring Diameter                | 50mm (1.97 inches)          |  |
| Facing Diameter                | 60-250mm (2.36-9.84 inches) |  |
| Swing Diameter                 | 264mm (10.39 inches)        |  |
| Feeding rate per revolution    | 0.125mm (0.0049 inches)     |  |