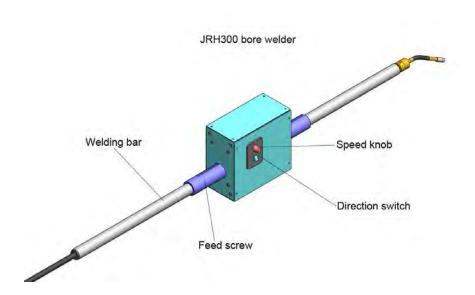

## Automatic Bore Welding Machine -- Optional

Auto bore welding machines are special designed and can easily share the boring machines' mounting bracket. It is very convenient for on-site or in-shop welding. Automatic bore welder performs high-quality, affordable welding for bore and valve.

| Automatic Bore Welding Machine Optional        |                                |  |
|------------------------------------------------|--------------------------------|--|
| Torch welding diameter range for ID (standard) | 50~300mm (1.97~11.81 Inches)   |  |
| Axial feed per revolution                      | 3mm (0.118 inches)             |  |
| Welding process                                | Metal-Iner-Gas(MIG)            |  |
| Axial travel(standard)                         | 250mm (9.84 inches)            |  |
| Maximum weld depth                             | 1400mm (55.12 inches)          |  |
| Wire diameter range                            | 0.8-1.0mm (0.031~0.039 Inches) |  |