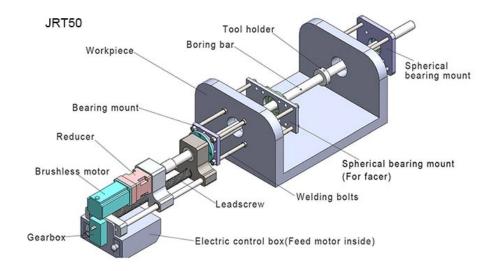

## A powerful line boring machine that can be customized to suit your needs

JRT50 Portable Line Boring Machine is a compact, versatile and powerful line boring machine. It can be adapted to variety of the tight space. It is widely used for excavator, loader, bulldozer, crane buckets repair.

- Modular components make setup quick and easy
- Two electric motors make the machine easy to control
- Flexible and high quality design, aluminum alloy frame make the machine portable
- Optional facer tool make the machine versabile
- Spherical bearing mounts system allow quick setup
- Gear box allow manual and automatic feed
- Powered by a brushless DC motor, powerful and stable

Licun Industry • Weibin District • Xinxiang City • Henan Province • China

2018.10 JRT50

| Technical Details             |                                      |
|-------------------------------|--------------------------------------|
| Boring Bar Diameter           | 50mm (1.97 inches)                   |
| Length of standard boring bar | 1500mm (59.06 inches) (Customizable) |
| Boring Diameter               | 55-250mm (2.17-9.84 inches)          |
| Power unit                    | Dc motor 1.5Kw                       |
| Roating speed                 | 0-100rpm(variable speed change)      |
| Boring stroke                 | 390mm (15.35 inches)                 |
| Axial feed speed              | 0-100mm/min(variable speed change)   |
| Facing Diameter               | 60-250mm (1.97-9.84 inches)          |