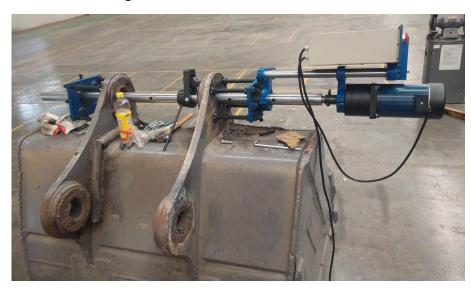

## A powerful line boring machine that can be customized to suit your needs

JRT50 Portable Line Boring Machine is a compact, versatile and powerful line boring machine. It can be adapted to variety of the tight space. It is widely used for excavator, loader, bulldozer, crane buckets repair.

- Modular components make setup quick and easy
- Two electric motors make the machine easy to control
- Flexible and high quality design, aluminum alloy frame make the machine portable
- Optional facer tool make the machine versabile
- Spherical bearing mounts system allow quick setup
- Gear box allow manual and automatic feed
- Powered by a brushless DC motor, powerful and stable